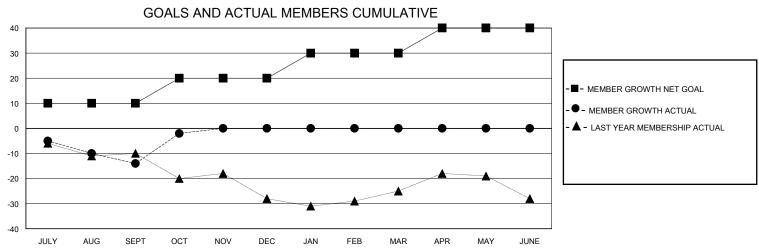

## MONTHLY MEMBERSHIP PROGRESS REPORT

District 38 N

GMT: LOCATION NEBRASKA GMT CA

| O             |               |             | ,             |                       |                        |                         | 0.000                                              |  |
|---------------|---------------|-------------|---------------|-----------------------|------------------------|-------------------------|----------------------------------------------------|--|
|               | Club          | s           |               | Members               |                        |                         |                                                    |  |
|               | RESULTS FOR   | R 2023-2024 |               | RESULTS FOR 2023-2024 |                        |                         |                                                    |  |
| QUARTER       | NEW CLUB GOAL | NEW CLUBS   | DROPPED CLUBS | QUARTER MEME          | BER GROWTH NET<br>GOAL | MEMBER GROWTH<br>ACTUAL | DROPPED<br>MEMBERS ACTUAL<br>(including transfers) |  |
| JULY/AUG/SEPT | 0             | 0           | 0             | JULY/AUG/SEPT         | 10                     | 7                       | 21                                                 |  |
| OCT/NOV/DEC   | 1             | 0           | 0             | OCT/NOV/DEC           | 10                     | 16                      | 3                                                  |  |
| JAN/FEB/MAR   | 0             | 0           | 0             | JAN/FEB/MAR           | 10                     | 0                       | 0                                                  |  |
| APR/MAY/JUNE  | 0             | 0           | 0             | APR/MAY/JUNE          | 10                     | 0                       | 0                                                  |  |