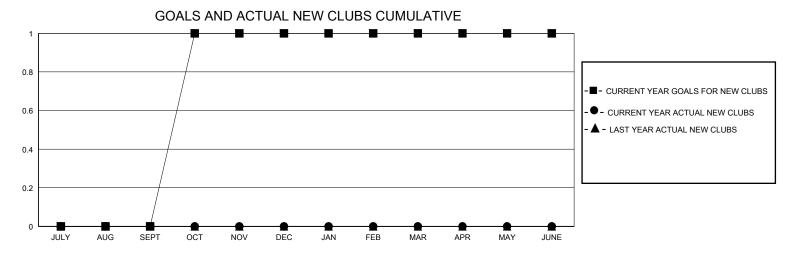

## MONTHLY MEMBERSHIP PROGRESS REPORT

District 38 N

GMT: LOCATION NEBRASKA GMT CA

| O             |               |             | ,             |                       |                        |                         | 0.000                                              |  |
|---------------|---------------|-------------|---------------|-----------------------|------------------------|-------------------------|----------------------------------------------------|--|
|               | Club          | s           |               | Members               |                        |                         |                                                    |  |
|               | RESULTS FOR   | R 2023-2024 |               | RESULTS FOR 2023-2024 |                        |                         |                                                    |  |
| QUARTER       | NEW CLUB GOAL | NEW CLUBS   | DROPPED CLUBS | QUARTER MEME          | BER GROWTH NET<br>GOAL | MEMBER GROWTH<br>ACTUAL | DROPPED<br>MEMBERS ACTUAL<br>(including transfers) |  |
| JULY/AUG/SEPT | 0             | 0           | 0             | JULY/AUG/SEPT         | 10                     | 7                       | 21                                                 |  |
| OCT/NOV/DEC   | 1             | 0           | 0             | OCT/NOV/DEC           | 10                     | 16                      | 3                                                  |  |
| JAN/FEB/MAR   | 0             | 0           | 0             | JAN/FEB/MAR           | 10                     | 0                       | 0                                                  |  |
| APR/MAY/JUNE  | 0             | 0           | 0             | APR/MAY/JUNE          | 10                     | 0                       | 0                                                  |  |